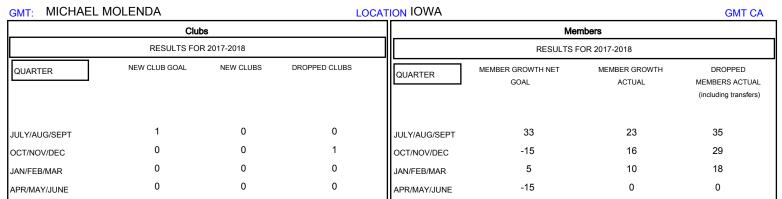

## District 9 SE

Results as of: 02/28/2018

| DROPPED CLUBS: 1  DROPPED MEMBERS |    | 23 CLUBS OF 49 ADDED 1 OR MORE NEW MEMBERS | GENDER DISTRIBUTION  MALE 804 (70.53%)  FEMALE 336 (29.47%)  Women Percentage Fiscal Year Goal: 29% |     |
|-----------------------------------|----|--------------------------------------------|-----------------------------------------------------------------------------------------------------|-----|
| DECEASED                          | 12 | CLICK HERE FOR CUMULATIVE  MEMBERSHIP DATA | TOTAL FAMILY UNIT MEMBERS                                                                           | 233 |
| CLUB CANCELLED                    | 5  |                                            |                                                                                                     | 447 |
| OTHER                             | 65 |                                            | FAMILY MEMBERS PAYING HALF DUES                                                                     | 117 |
| TOTAL                             | 82 |                                            |                                                                                                     |     |