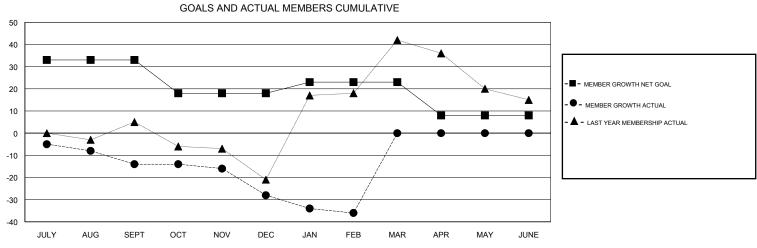

## District 9 SE

Results as of: 02/28/2018

| DROPPED CLUBS: 1  DROPPED MEMBERS |    | 23 CLUBS OF 49 ADDED 1 OR MORE NEW MEMBERS | GENDER DISTRIBUTION  MALE 804 (70.53%)  FEMALE 336 (29.47%)  Women Percentage Fiscal Year Goal: 29% |     |
|-----------------------------------|----|--------------------------------------------|-----------------------------------------------------------------------------------------------------|-----|
| DECEASED                          | 12 | CLICK HERE FOR CUMULATIVE  MEMBERSHIP DATA | TOTAL FAMILY UNIT MEMBERS                                                                           | 233 |
| CLUB CANCELLED                    | 5  |                                            |                                                                                                     | 447 |
| OTHER                             | 65 |                                            | FAMILY MEMBERS PAYING HALF DUES                                                                     | 117 |
| TOTAL                             | 82 |                                            |                                                                                                     |     |